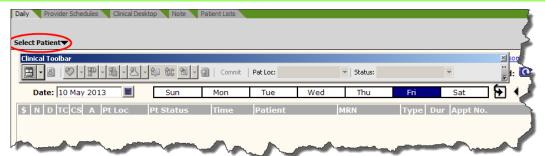

# Allscript - View Only

You have been given view rights to Allscripts Ambulatory EMR. To access, click the icon on your

- You will be prompted to change your password upon your first logon. The new password needs to be at least 8 characters, including two numbers.
- Allscripts is in the Single Sign-on profile.