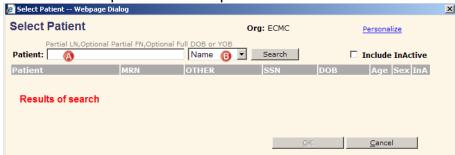

#### **Search for a patient:**

1. Click on the Select Patient dropdown at the top of the screen and select Search

- A. Search for patient by full or partial last name, first name OR Medical Record Number
  - Note: Separate fields by comma (ex: Smi,Fi)
- B. Search field: defaults to name, select MRN to search by Medical Record Number Note: MRN must be complete (including leading zeros)
- 2. Select the appropriate patient in the results list and click on **OK**
- 3. The patient record will open. The patient banner at the top of the screen will display patient information