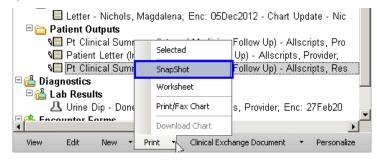

### **Printing**

- 1. Select patient, click on Clinical Desktop tab
- 2. Open the Chart Viewer

- 3. Click on **Print** at the bottom of the window and select **SnapShot**
- 4. Click on OK
- 5. You will print out a report that includes: Active Problems, Medications, Allergies, Encounters (*ambulatory visits*) and Immunization History