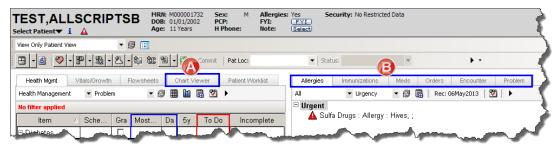

# Allscript - View Only

4. Click on the Clinical Desktop tab to review the chart

- A. Left of the screen has a tab for **Chart Viewer**. This is where you will see all scanned documents and ambulatory notes.
- B. Right of the screen has tabs for Allergies, Immunizations, Medication List, and Problem List